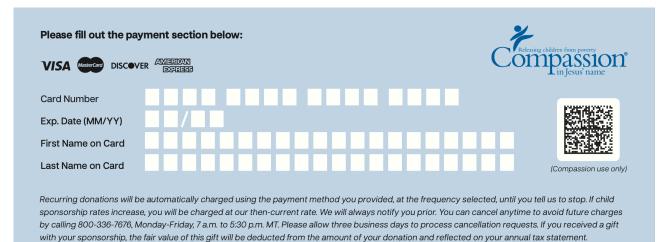

## 4. Forms of Payment\*

## Credit Card (preferred)

- Compassion accepts Visa, MasterCard, American Express & Discover.
- No signature is required.
- The sponsor's first donation is processed when the form is received by Compassion (usually within 10 business days).
- Please confirm that the amount given and the method of donation are correct and complete.

#### Check

- Checks should be stapled to the Compassion copy of the acceptance form (the part with the sponsor information).
- Please confirm that the amount given and the method of donation are correct and complete.

## Pay Later (non-preferred)

- This option is available for sponsors who do not have a card or check available at the event to sponsor a child. Please keep in mind that we don't encourage this option due to the low percentage of follow-through. However, you are welcome to offer this option if need be.
- Please have the sponsor fill out the form and leave it with you at the table. The sponsor will then receive a packet in the mail with information on the child they selected, along with a form to make their donation. They should return the form, along with a check or other payment information.

\*Compassion does **not** accept cash.