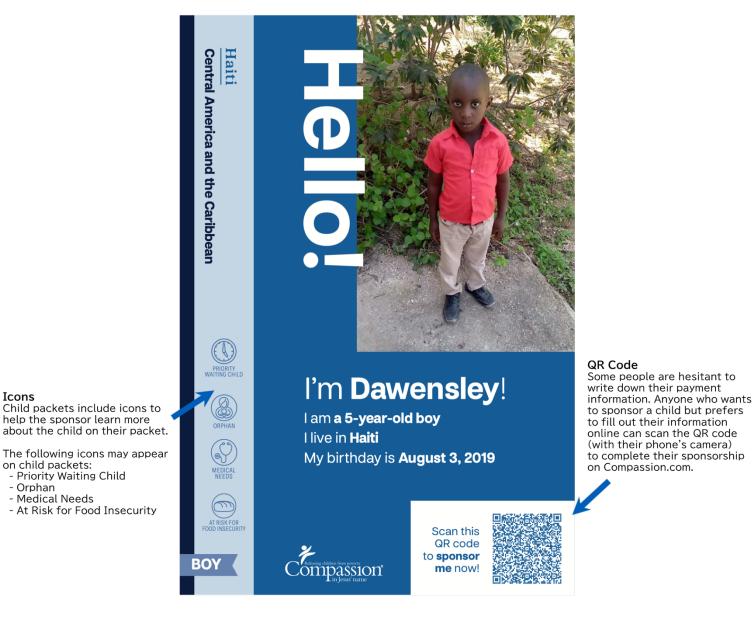

## Front of Packet

Icons

- Orphan

## 2. Child Packet Due Date

If the sponsor wants to take the packet away with them, they should be advised to decide before the expiration date on the packet. If they choose not to complete the form at the event, they can complete the process online (via QR code), by phone, or by mailing the completed form and a payment.