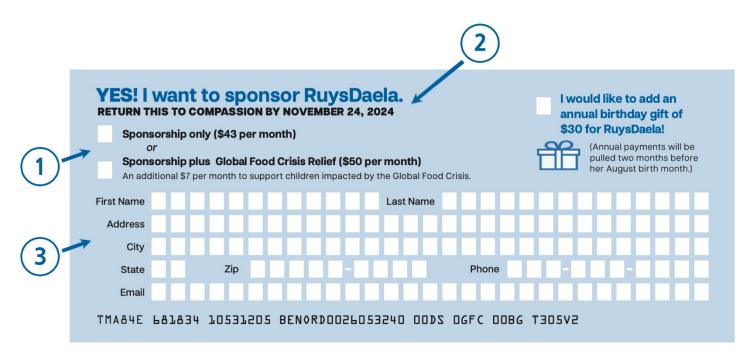

## 1. Choose Commitment Level

Sponsors may choose to give the base rate of \$43 per month or choose to give \$50 per month (\$43 for sponsorship plus an additional \$7 per month for an additional fund.)

These funds include:

- CP Critical Program Needs
- ER Disaster Relief
- GFC Global Food Crisis
- HA HIV/AIDS
- MA Medical Assistance
- OV Highly Vulnerable Children

## 2. Child Packet Due Date

If the sponsor wants to take the packet away with them, they should be advised to decide before the expiration date on the packet. If they choose not to complete the form at the event, they can complete the process online (via QR code), by phone, or by mailing the completed form and a payment.

## 3. Complete Contact Information

For tax deductibility, the name on the sponsorship form must match the name on the credit/debit card.